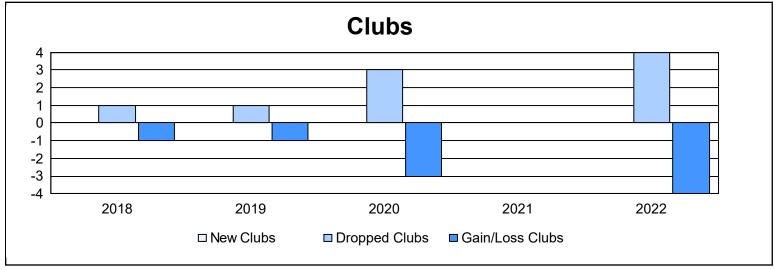

District 7 N

As of June 2022 Cumulative

| Year      | New<br>Clubs | Dropped<br>Clubs | Gain/<br>Loss<br>Clubs | New<br>Members | Charter<br>Members | Reinstate<br>Members | Transfer<br>Members | Total<br>Member<br>Added | Total<br>Members<br>Dropped | Gain/<br>Loss<br>Members |
|-----------|--------------|------------------|------------------------|----------------|--------------------|----------------------|---------------------|--------------------------|-----------------------------|--------------------------|
| 2017-2018 | 0            | 1                | -1                     | 74             | 2                  | 2                    | 10                  | 88                       | 139                         | -51                      |
| 2018-2019 | 0            | 1                | -1                     | 57             | 0                  | 3                    | 3                   | 63                       | 84                          | -21                      |
| 2019-2020 | 0            | 3                | -3                     | 40             | 1                  | 4                    | 1                   | 46                       | 115                         | -69                      |
| 2020-2021 | 0            | 0                | 0                      | 28             | 3                  | 31                   | 5                   | 67                       | 124                         | -57                      |
| 2021-2022 | 0            | 4                | -4                     | 40             | 2                  | 1                    | 0                   | 43                       | 143                         | -100                     |
| Average   | 0            | 2                | -2                     | 48             | 2                  | 8                    | 4                   | 61                       | 121                         | -60                      |