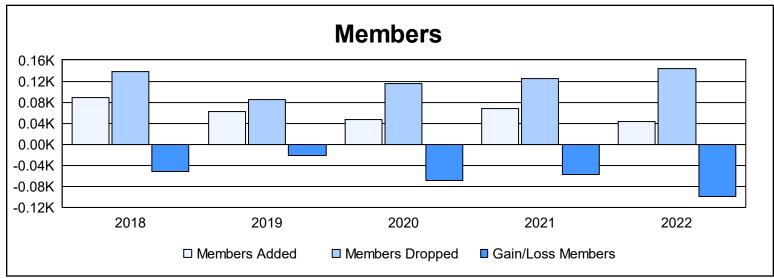

District 7 N

As of June 2022 Cumulative

| Year      | New<br>Clubs | Dropped<br>Clubs | Gain/<br>Loss<br>Clubs | New<br>Members | Charter<br>Members | Reinstate<br>Members | Transfer<br>Members | Total<br>Member<br>Added | Total<br>Members<br>Dropped | Gain/<br>Loss<br>Members |
|-----------|--------------|------------------|------------------------|----------------|--------------------|----------------------|---------------------|--------------------------|-----------------------------|--------------------------|
| 2017-2018 | 0            | 1                | -1                     | 74             | 2                  | 2                    | 10                  | 88                       | 139                         | -51                      |
| 2018-2019 | 0            | 1                | -1                     | 57             | 0                  | 3                    | 3                   | 63                       | 84                          | -21                      |
| 2019-2020 | 0            | 3                | -3                     | 40             | 1                  | 4                    | 1                   | 46                       | 115                         | -69                      |
| 2020-2021 | 0            | 0                | 0                      | 28             | 3                  | 31                   | 5                   | 67                       | 124                         | -57                      |
| 2021-2022 | 0            | 4                | -4                     | 40             | 2                  | 1                    | 0                   | 43                       | 143                         | -100                     |
| Average   | 0            | 2                | -2                     | 48             | 2                  | 8                    | 4                   | 61                       | 121                         | -60                      |